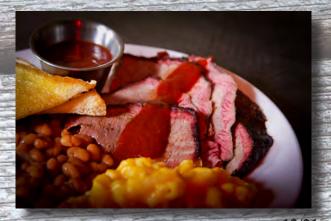

#### DINNER PLATES

Served with Texas Toast and your choice of 2 sides or a baked potato

Sandwich Plate 13.95
Po Boy Plate 14.95
Slider Plate 13.95
Pib Sandwich Plate 14

Rib Sandwich Plate 15.95 Rib Dinner (½ lb.) 16.95

Rib Feast (Full Rack) 29.95

**Chicken Dinner** (1/4) 11.95 (1/2) 13.95

**1 Meat Dinner** (6oz) 15.25

2 Meat Combo (80z) 18.25

**3 Meat Sampler** (12oz) 20.95

**Big Tex** (16oz) 25.95

Kids Meal 7.75

## SMALL PLATES

Served with Texas Toast and your choice of 2 sides or a baked potato

Mae West (4oz.) 12.95

John Wayne (3 Ribs) 15.25

Senior Special: 10% off all plates
Dine In Only