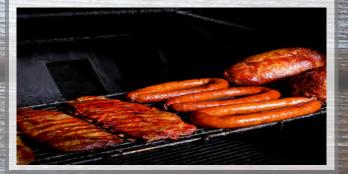

#### DINNER PLATES

Served with Texas Toast and your choice of 2 sides or a baked potato

Sandwich Plate 13.95
Po Boy Plate 14.95
Slider Plate 13.95
Pib Sandwich Plate 14

Rib Sandwich Plate 15.95 Rib Dinner (½ lb.) 16.95

Rib Feast (Full Rack) 29.95

**Chicken Dinner** (1/4) 11.95 (1/2) 13.95

**1 Meat Dinner** (6oz) 15.25

2 Meat Combo (80z) 18.25

**3 Meat Sampler** (12oz) 20.95

**Big Tex** (16oz) 25.95

Kids Meal 7.75

#### Pound for Pound

Beef Brisket 21.50 per lb.

Sausage 18.50 per lb.

Pulled Chicken 18.50 per lb.

Turkey 18.50 per lb.

Ham 18.50 per lb.

Pulled Pork 18.50 per lb.

**Ribs** 19.75 per lb.