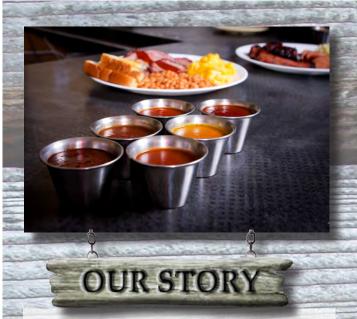

In 1965 Texas Bar-B-Q was about to make history in Dallas, thanks to Charles Marshall.

Charles opened the first Marshall's Bar-B-Q in downtown Dallas, which became quite a mark in the restaurant industry. He & his wife Deloris had their hands full. Lines out the door became common place. His mouth watering slow smoked brisket & homemade sides were a hit. Charles only used the best ingredients. His recipes & attention to detail have been passed along to the next generation of Marshalls & wouldn't you know even after 50+ years, lines out the door are still common place.

# MARSHALL'S BAR-B-Q

50+ Years of Homemade Experience & Excellence!