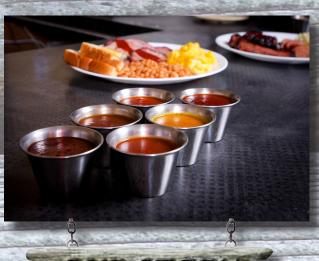

## **OUR STORY**

In 1965 Texas Bar-B-Q was about to make history in Dallas, thanks to Charles Marshall.

Charles opened the first Marshall's Bar-B-Q in downtown Dallas, which became quite a mark in the restaurant industry. He & his wife Deloris had their hands full. Lines out the door became common place. His mouth watering slow smoked brisket & homemade sides were a hit. Charles only used the best ingredients. His recipes & attention to detail have been passed along to the next generation of Marshalls & wouldn't you know even after 50 years, lines out the door are still common place.

So we want to welcome you to our restaurant. Thank you so much for stopping by. If there is anything we can do for you please don't hesitate to ask.







#### \* FARMERS BRANCH \*

12895 Josey Lane #215