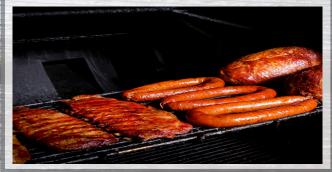

#### DINNER PLATES

Served with 2 sides or a baked potato and Texas Toast

Sandwich Plate 10.50
Po Boy Plate 11.50
Slider Plate 11.50
Rib Sandwich Plate 13.00
Rib Dinner (½ pound) 14.50
Rib Feast (full rack) 24.00
1 Meat Dinner (60z) 12.50
Chicken Dinner (½)10.50 (½)12.50
Combo Plate (80z) 14.00
Sampler Plate 17.50
Big Tex (160z) 19.95
Kids Meal 6.00

#### Pound for Pound

Beef Brisket 16.45 per lb.

Sausage, Pulled Chicken, Turkey, Ham & Pulled Pork 14.50 per lb.

Ribs 15.50 per lb. Chicken (½) 7.00 (Whole) 12.50