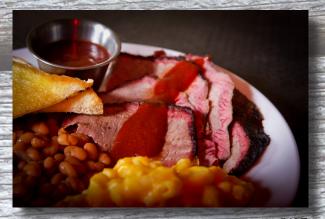

#### DINNER PLATES

Served with 2 sides or a baked potato and Texas Toast

Sandwich Plate 10.50
Po Boy Plate 11.50
Slider Plate 11.50
Rib Sandwich Plate 13.00
Rib Dinner (½ pound) 14.50
Rib Feast (full rack) 24.00
1 Meat Dinner (60z) 12.50
Chicken Dinner (½)10.50 (½)12.50
Combo Plate (80z) 14.00
Sampler Plate 17.50
Big Tex (160z) 19.95
Kids Meal 6.00

#### SIDES

Pint 6.00 - Quart 11.50 Gallon 44.00

Potato Salad - Cole Slaw - BBQ Beans Green Beans - Pinto Beans Fried Okra - Butter Beans Corn on the Cob - Macaroni Salad Fruit Salad - Garden Salad French Fries - Plus Daily Specials